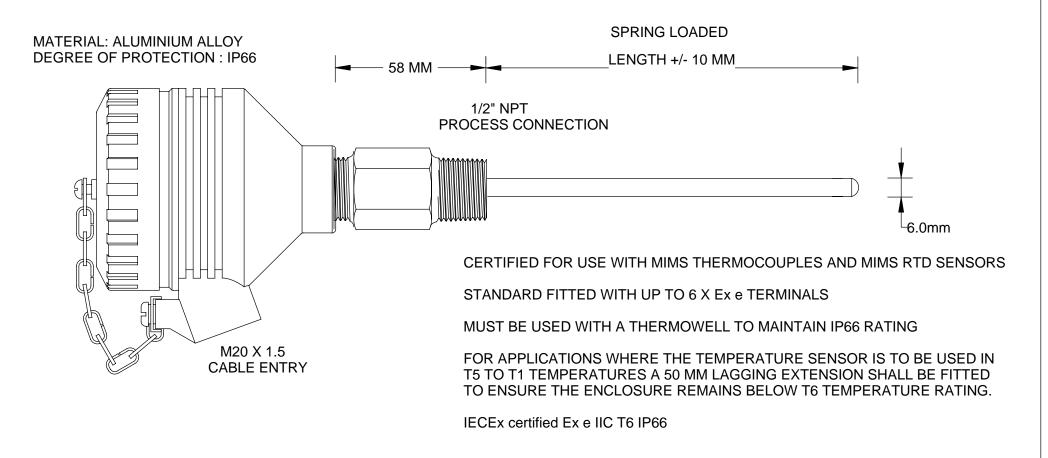

## Ex e Increased Safety Certified Temperature Assembly Spring Loaded Nipple Connection MODEL No: TC20SPRTA

IECEx Certificate of Conformance No : IECEx TSA 09.0045X ISSUE 0 for complete assembly